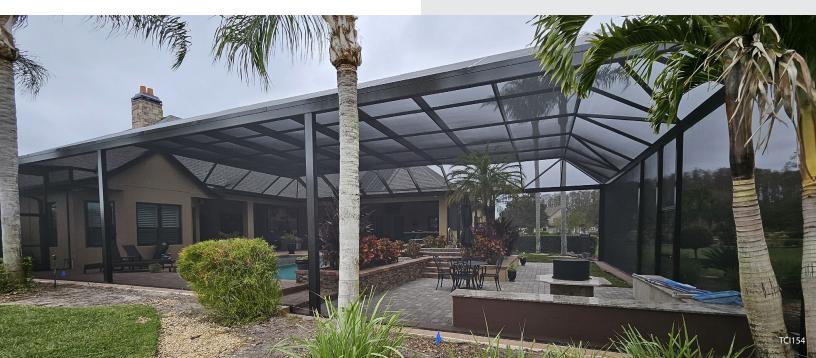

#### Versatile. Strong. Efficient.

The Halo Beam System is the perfect solution for creating sleek, sturdy, and panoramic screen enclosures, large-span carports, pool enclosures, and more. Engineered for strength and ease of installation, this system offers innovative design features to save you time and materials while providing lasting durability and beauty.

### **APPLICATIONS:**

- Panoramic Pool Enclosures
- Screen Rooms
- Carports
- Patio Covers
- Other Large-Span Enclosures