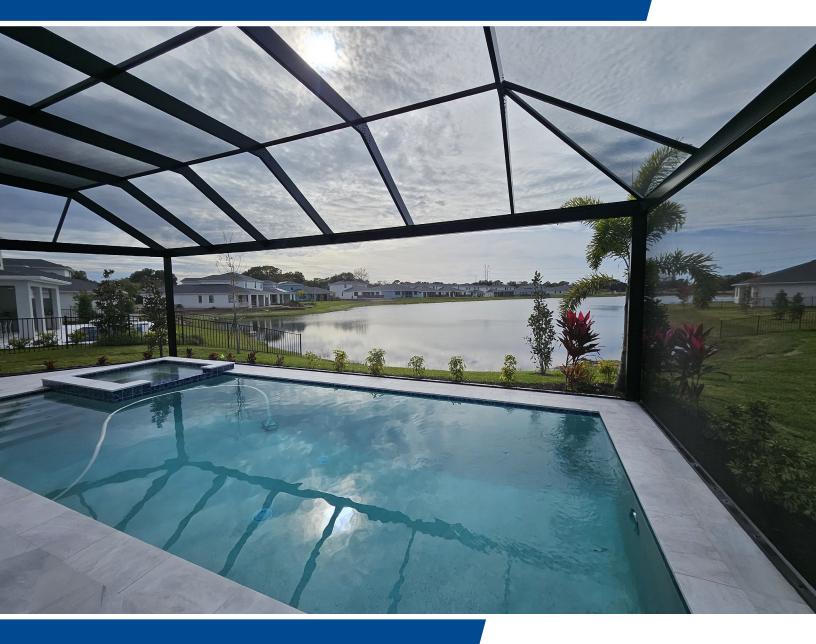

#### Versatile. Strong. Efficient.

The Halo Beam System is the perfect solution for creating sleek, sturdy, and panoramic screen enclosures, large-span carports, pool enclosures, and more. Engineered for strength and ease of installation, this system offers innovative design features to save you time and materials while providing lasting durability and beauty.

### **APPLICATIONS:**

- Panoramic Pool Enclosures
- Screen Rooms
- Carports
- Patio Covers
- Other Large-Span Enclosures