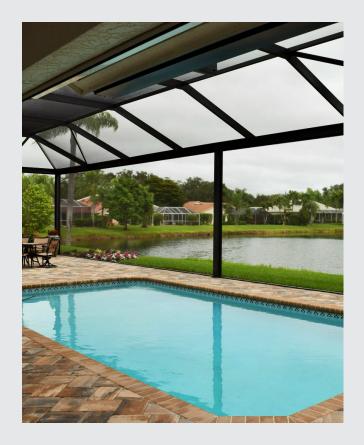

# Transform the way you experience the outdoors with MegaView.

MegaView is revolutionizing screen enclosures by offering the largest unobstructed views between posts. Enjoy the beauty of nature while maintaining the comfort, safety, and security that only a screen enclosure can provide.

#### Why Choose MegaView?

- Largest Unobstructed Views: No more distractions just expansive views of the outdoors.
- **Durable & Reliable:** Made in the U.S.A. with heavy-duty extrusions for maximum durability.
- Quick & Easy Installation: Designed for fast and efficient setup