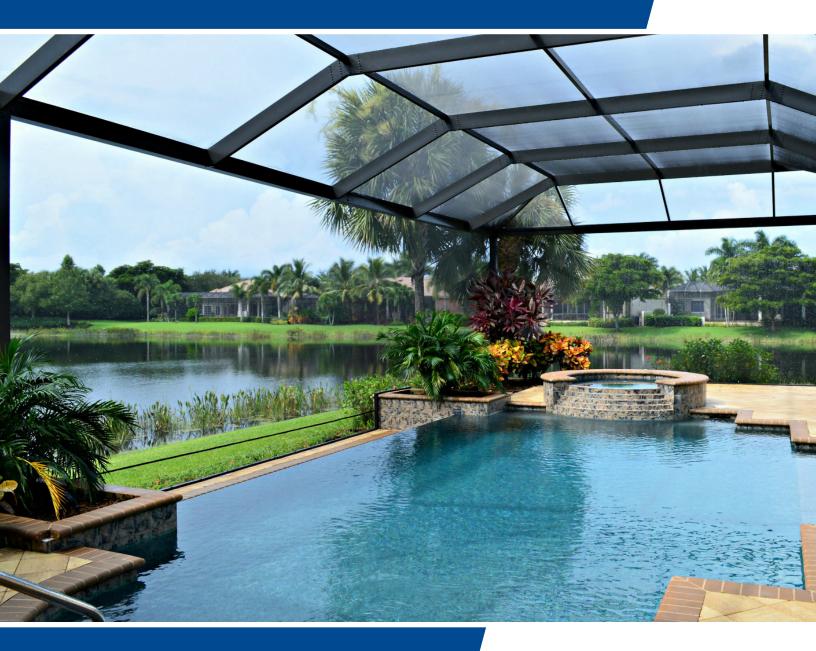

# Transform the way you experience the outdoors with MegaView.

MegaView is revolutionizing screen enclosures by offering the largest unobstructed views between posts. Enjoy the beauty of nature while maintaining the comfort, safety, and security that only a screen enclosure can provide.

#### Why Choose MegaView?

- Largest Unobstructed Views: No more distractions just expansive views of the outdoors.
- **Durable & Reliable:** Made in the U.S.A. with heavy-duty extrusions for maximum durability.
- Quick & Easy Installation: Designed for fast and efficient setup