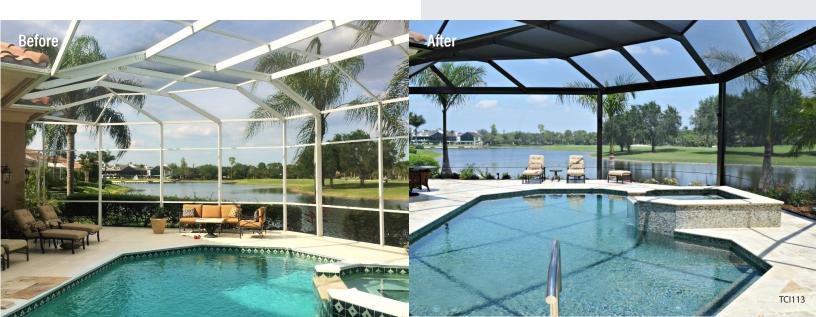

# Transform the way you experience the outdoors with MegaView.

MegaView is revolutionizing screen enclosures by offering the largest unobstructed views between posts. Enjoy the beauty of nature while maintaining the comfort, safety, and security that only a screen enclosure can provide.

#### Why Choose MegaView?

- Largest Unobstructed Views: No more distractions just expansive views of the outdoors.
- **Durable & Reliable:** Made in the U.S.A. with heavy-duty extrusions for maximum durability.
- Quick & Easy Installation: Designed for fast and efficient setup